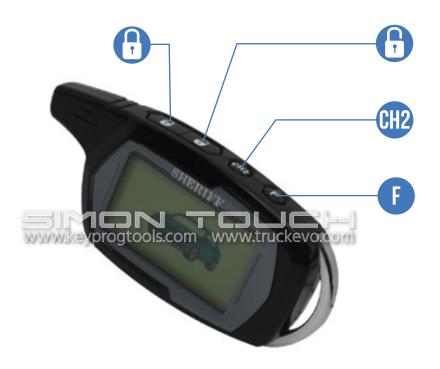

## **SHERIFF CODE GRABER DEVICE 2**

- Short Press → Activation protection Long Press → Auto run car
- Short Press Deactivation protection

  Long Press Open car trunk/ additional channel
- Short Press The next memory cell Long Press Cleaning memory cells
- Short Press The previous memory cell Long Press Deactivation device
- + Short Press --- on or off, alarm system jammer from a car to the original remote

## Indication on the Display LCD

- ♣ Scanning Signal
- Signal TransferReceive signal is decoded
- CH2 Alarm system jammer from a car to the original remote is on

CH2

- 8:88 Memory call number: indicator alarm system
- Battery level indicator
  - ☐ → Opening/ Closing Control
  - ☐ → Opening/ Closing Control